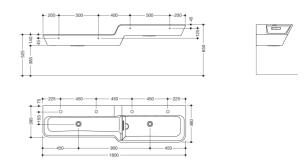

Dimensions in mm

## **Properties**

Row washbasin with height graduation

- Especially suitable for child daycare centres
- · Made of mineral composite with non-porous surface, alpine white
- 2 interconnected rectangular basins with large radii
- · Upper right washbasin
- Height offset 125 mm
- 1800 mm wide, 265 mm high and 460 / 395 mm deep
- The lower basin has a smaller depth
- Incl. transparent baffle made of Perspex in blue, suitable for water play (not completely sealing)
- Without overflow, incl. 2 standpipe valves for water accumulation
- · wash trough depth 125 mm
- Prepared for 4 single-hole taps
- For hanger bolt fastening
- Weight capacity to EN 14688
- easy to clean standard market colours for children can be removed without leaving any residue
- CE and UKCA marking according to Construction Products Regulation No. 305/2011