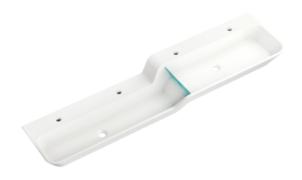

## **Properties**

Row washbasin with height graduation

- Especially suitable for child daycare centres
- · Made of mineral composite with non-porous surface, alpine white
- 2 interconnected rectangular basins with large radii
- · Upper right washbasin
- Height offset 125 mm
- 1800 mm wide, 265 mm high and 460 / 395 mm deep
- The lower basin has a smaller depth
- Incl. transparent baffle made of Perspex in blue, suitable for water play (not completely sealing)
- Without overflow, incl. 2 standpipe valves for water accumulation
- · wash trough depth 125 mm
- Prepared for 4 single-hole taps
- For hanger bolt fastening
- Weight capacity to EN 14688
- easy to clean standard market colours for children can be removed without leaving any residue
- CE and UKCA marking according to Construction Products Regulation No. 305/2011